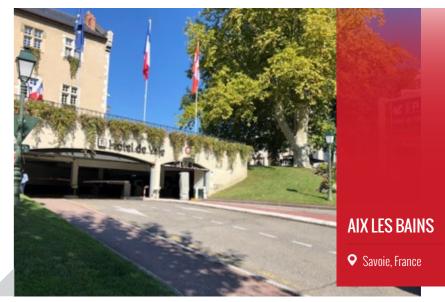

AIX LES BAINS, nice thermal city has equipped it's parking with the Digifort VMS solution 3 different car parks are operated remotely. This solution managing a total of 150 cameras spread over 3 servers located in a computer room of the city, with client stations for the display in car parks.