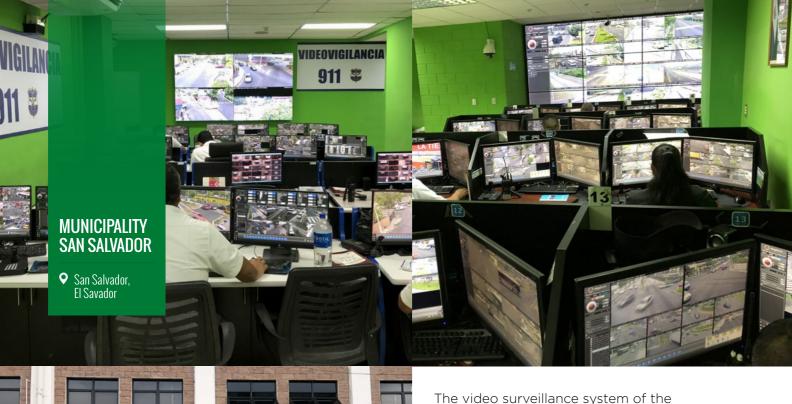

Bahia Bianca City,

Argentina

Application

Digifort Enterprise 272 Channels

The video surveillance system of the 911 has more than 500 cameras in the metropolitan area of San Salvador linked with 500 kilometers of optical fiber, this has contributed to the clarification of a large number of criminal acts.