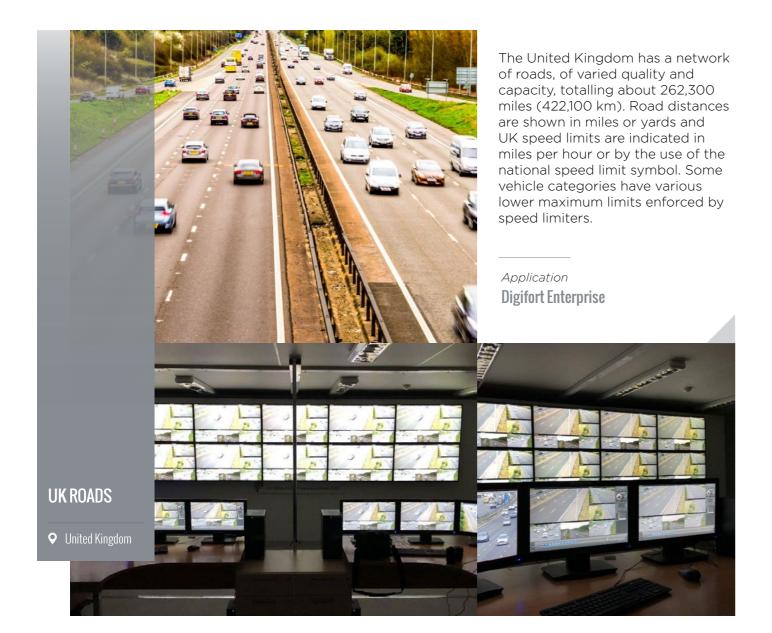

# **Transportation**Sector



Digifort's presence in Belgium spans more than a decade and has seen strong growth in this region. We will continue to serve this community as well as global cities through constant innovations and listening closely to the local businesses as a source of raw materials for our future developments.

Belgium is a country in Western Europe, known for medieval towns, Renaissance architecture and as headquarters of the European Union and NATO. The country has distinctive regions including Dutch-speaking Flanders to the north, French-speaking Wallonia to the

south and a German-speaking community to the east.

**Brussels** 

Digifort is proud to be taking part in providing better safety and security for its citizens and tourists visiting this wonderful country.



The Venice Terminal Passeggeri (VTP) was founded to manage and improve the traffic in the port of Venice. Safety to the passengers and the workers is very important to the VTP. This is why since the VTP was put in place they have increased the safety of the harbor by using new and sophisticated technology. There is 24 hour video surveillance with 100 cameras.

Application

Digifort Professional





Combinant (Combined Terminal Antwerp) is an open access rail terminal for intermodal transport, located in the port of Antwerp. Combinant can offer an extensive European train network. By replacing part of the road transport with rail transport, the environment is less burdened.

Application
Digifort Standard
Mobile Apps

There is a project to expand infrastructure investment in Chiayi - the