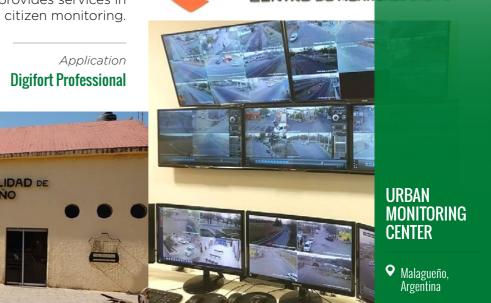

Application
Digifort Professional
150 Channels

Safe City Sector

Malagueño in the region of Córdoba with it's 9,364 residents is a place located in Argentina - 658 km North-West of Buenos Aires, the country's capital. Digifort provides services in

MUNICIPALIDAD DE

Application

**Digifort Professional** 

The building is a renovated integrated command and control center to address the management of security, emergencies, public services and mobility of the municipality. The building where it was built is the former Tucan factory, located in a strategic location of Tres de Febrero.

In this new space, an urban video surveillance system with state-of-the-art equipment and technology for monitoring, recording, video analysis, vehicle patent capture, face recognition and data storage systems.

#### Video Surveillance System

Centralized reception of the video images of the cameras available throughout the district (fixed positions, 360 ° domes, combined kits, ALPR systems and mobile cameras) that allows:

- See the selected images in the video wall
- Receive at the operator's station
- Record automatically and on demand
- Grant user permissions for viewing and recording.

Application

Digifort Enterprise 946 Channels