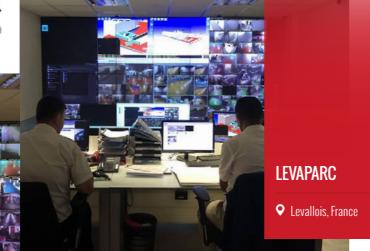

Application

Digifort Professional 60 Channels (expand to 400)

LEVAPARC operator of 21 parking for the city of Levallois. More than 1,200 cameras installed with centralized operation displayed on video wall in a PC Security. In underground parks, permanent monitoring, human and video surveillance of color digital technology, 24 hours a day and 7 days a week, doors and gates filtering access, ensure optimum protection of people and property.