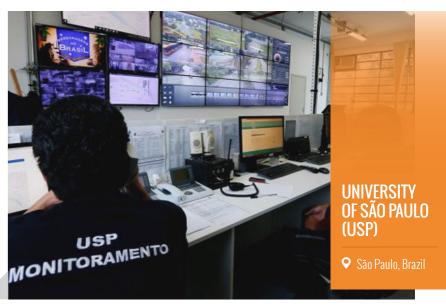

To standardize the security system, to unify the models of all the operational units, to increase the speed of the operation and to guarantee greater reliability, EDP developed the Smart Control, Smart Entrances security project in its distribution service centers. In this project Digifort Enterprise Software was used to manage the solution of cameras, alarms, automation, audio, access control and virtual concierge.

The project was designed to guarantee the equity security of the 104 operating units of EDP São Paulo and also to reduce security costs - each of the 104 buildings needed at least three security guards to complete the 24-hour monitoring cycle, which required hiring more than 320 professionals to carry out the security of the whole complex, making the operation expense very high.

Energy company EDP has been able to reduce its security costs by 95% by changing its manual and physical security system by an electronic system that monitors, controls and alerts everything that happens in its infrastructures in real time.