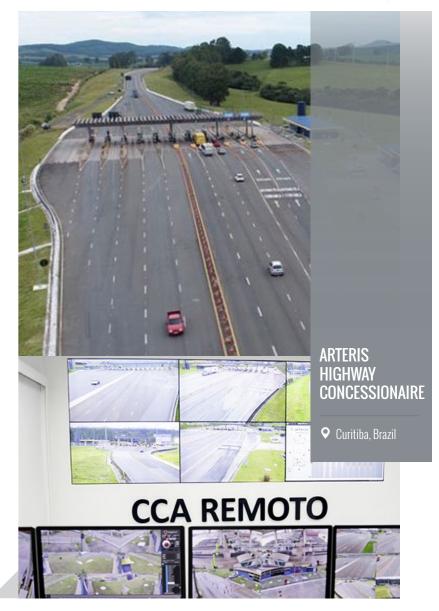

Application
Digifort Professional
180 Channels
License Plate Recognition Analytics

Video Synopsis

ARTERIS is one of the largest companies in the highway concessions sector in Brazil, with more than 3,400 kilometers managed. Through its concessionaires, the company runs highways in five states and is responsible for the operation of five federal and four state concessionaires. Such a large and complex scenario requires a well-developed safety design to ensure everyone's safety.

To make the project viable, the use of Digifort, intelligent monitoring software was necessary. Whenever a unusual situation happens, the central monitoring is alerted by a screen pop-up. This way the operator can take immediate action, such as using the camera to zoom in on the scene. opening the audio and checking, for example, why a door is open for a long time, so that the company has made toll enforcement more efficient with modern monitoring system, automation and process innovation. More than 200 "smart" cameras guard the cabins 24 hours a day on the highway.