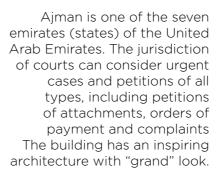

Application

Digifort Enterprise 120 Channels

Sharjah City borders Dubai to the south and Ajmân to the north, and the three form a conurbation. The court lies some 170 kilometers away from the UAE capital city Abu Dhabi.

Application

Digifort Enterprise 80 Channels

The project's scope of work consist of 4-storey court building located at Sector No SW17, Khalifa City A, Abu Dhabi. The facilities will also feature courtrooms, offices, theater, gate building, service building, roads, parking and other amenities spread over an area more than 400000 square feet.