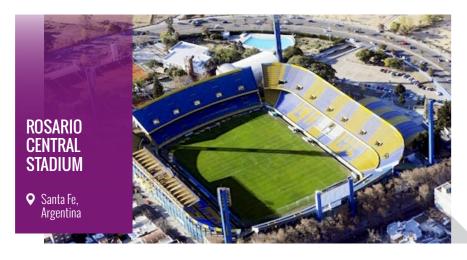

Application

Digifort Enterprise 70 Channels

Rosario Central is a football club which plays in the Gigante de Arrollito stadium, located in the confluence of Avellaneda Boulevard and Génova Avenue, in the Lisandro de la Torre neighborhood (popularly known as Arroyito), in north-east Rosario.