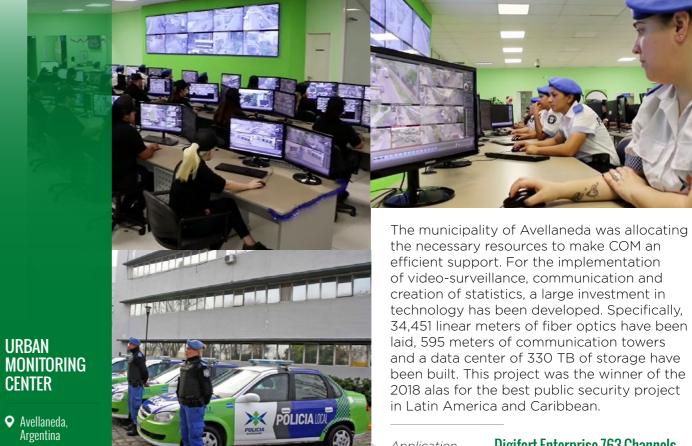

Application
Digifort Professional
150 Channels

Safe City Sector

Malagueño in the region of Córdoba with it's 9,364 residents is a place located in Argentina - 658 km North-West of Buenos Aires, the country's capital. Digifort provides services in

MUNICIPALIDAD DE

Application

**Digifort Professional** 

The building is a renovated integrated command and control center to address the management of security, emergencies, public services and mobility of the municipality. The building where it was built is the former Tucan factory, located in a strategic location of Tres de Febrero.

In this new space, an urban video surveillance system with state-of-the-art equipment and technology for monitoring, recording, video analysis, vehicle patent capture, face recognition and data storage systems.

#### Video Surveillance System

Centralized reception of the video images of the cameras available throughout the district (fixed positions, 360 ° domes, combined kits, ALPR systems and mobile cameras) that allows:

- See the selected images in the video wall
- Receive at the operator's station
- Record automatically and on demand
- Grant user permissions for viewing and recording.

Application

Digifort Enterprise 946 Channels