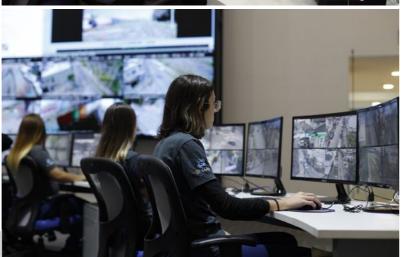

Bahia Bianca City,

Argentina

Application

Digifort Enterprise 272 Channels

The video surveillance system of the 911 has more than 500 cameras in the metropolitan area of San Salvador linked with 500 kilometers of optical fiber, this has contributed to the clarification of a large number of criminal acts.