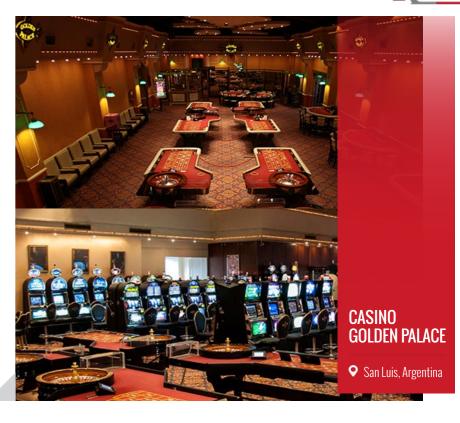

Application

**Digifort Standard** 

The name Golden Palace is synonymous with fun, good service and elegance. The excitement of the cloth tables is displayed in six roulettes, a Punto de Banca table, a Black Jack table, two Caribbean Poker tables, four Hold'em Poker tables, a Texas Bonus table and two Craps tables. Visitors will enjoy the free service of gastronomy, with varied craft delicacies, as well as different beverage options.