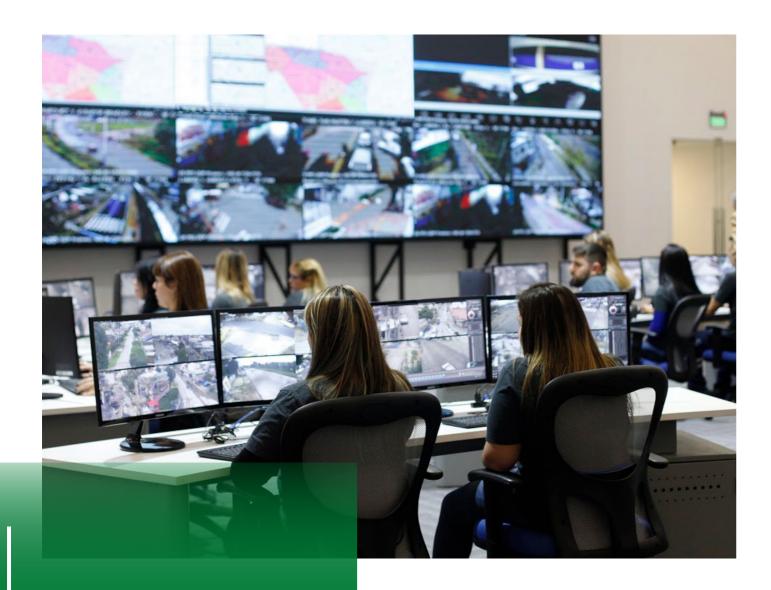

Application
Digifort Professional
150 Channels

Safe City Sector

Malagueño in the region of Córdoba with it's 9,364 residents is a place located in Argentina - 658 km North-West of Buenos Aires, the country's capital. Digifort provides services in

MUNICIPALIDAD DE

Application

**Digifort Professional** 

The building is a renovated integrated command and control center to address the management of security, emergencies, public services and mobility of the municipality. The building where it was built is the former Tucan factory, located in a strategic location of Tres de Febrero.

In this new space, an urban video surveillance system with state-of-the-art equipment and technology for monitoring, recording, video analysis, vehicle patent capture, face recognition and data storage systems.

#### Video Surveillance System

Centralized reception of the video images of the cameras available throughout the district (fixed positions, 360 ° domes, combined kits, ALPR systems and mobile cameras) that allows:

- See the selected images in the video wall
- Receive at the operator's station
- Record automatically and on demand
- Grant user permissions for viewing and recording.

Application

Digifort Enterprise 946 Channels