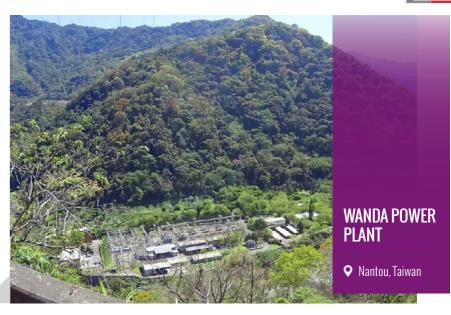

Application

**Digifort Enterprise** 40 Channels

Located about 2 kilometres (1.2 mi) downstream and was the only part of the project to be completed before the construction halted due to World War II. In order to obtain more electricity, Wanda Power Station was built. It uses water from the Wanda River, a branch of the Zhuoshui, to generate power of up to 15,000 watts. The drop in height is 275 meters.