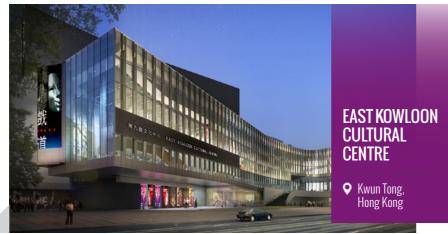

Application

**Digifort Professional** 

The East Kowloon Cultural Centre is a proposed cultural centre in Hong Kong. It is located at Kwun Tong. The East Kowloon Cultural Centre is major arts organisations, district arts organisations/groups, and recreational and cultural services. The main hirer of the performing arts venue, etc.