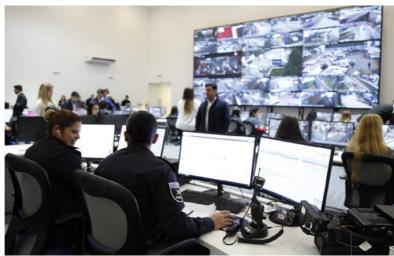

MUNICIPALIDAD DE

Application

**Digifort Professional** 

The building is a renovated integrated command and control center to address the management of security, emergencies, public services and mobility of the municipality. The building where it was built is the former Tucan factory, located in a strategic location of Tres de Febrero.

In this new space, an urban video surveillance system with state-of-the-art equipment and technology for monitoring, recording, video analysis, vehicle patent capture, face recognition and data storage systems.

#### Video Surveillance System

Centralized reception of the video images of the cameras available throughout the district (fixed positions, 360 ° domes, combined kits, ALPR systems and mobile cameras) that allows:

- See the selected images in the video wall
- Receive at the operator's station
- Record automatically and on demand
- Grant user permissions for viewing and recording.

Application

Digifort Enterprise 946 Channels