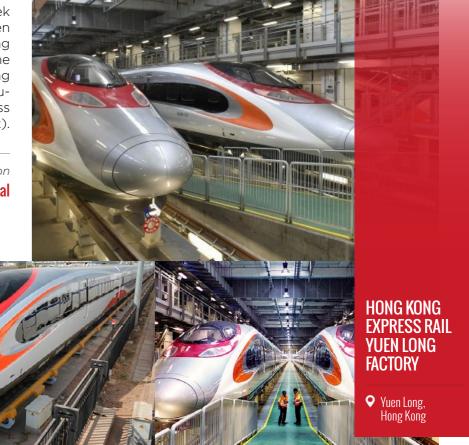

Application

Digifort Enterprise 1000 Channels

The factory is located the Shek Kong Stabling Sidings in Yuen Long and aims to provide testing and maintenance services for the newly bought trains for the Hong Kong section of the Guangzhou-Shenzhen-Hong Kong Express Rail Link (Express Rail Link).