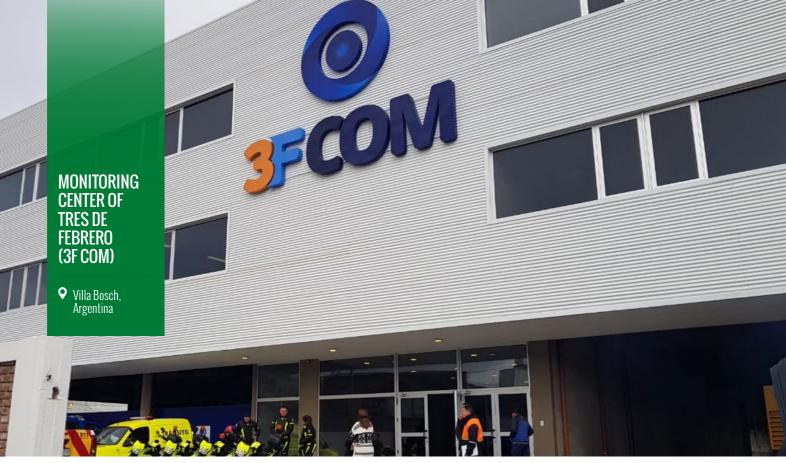

MUNICIPALIDAD DE

Application

**Digifort Professional** 

The building is a renovated integrated command and control center to address the management of security, emergencies, public services and mobility of the municipality. The building where it was built is the former Tucan factory, located in a strategic location of Tres de Febrero.

In this new space, an urban video surveillance system with state-of-the-art equipment and technology for monitoring, recording, video analysis, vehicle patent capture, face recognition and data storage systems.