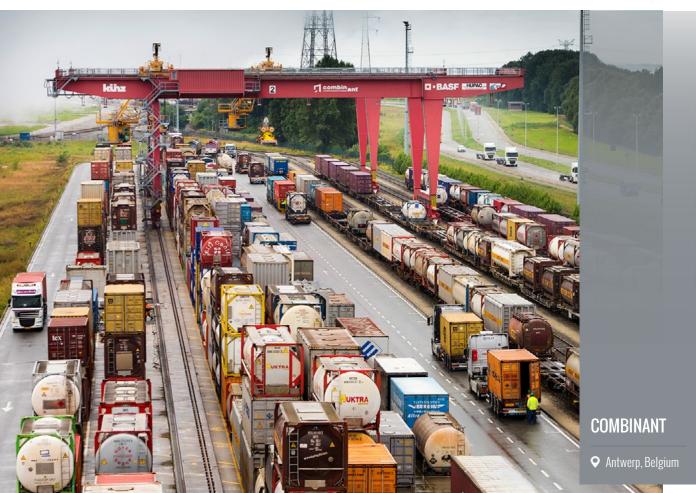

Application

Digifort Professional

Combinant (Combined Terminal Antwerp) is an open access rail terminal for intermodal transport, located in the port of Antwerp. Combinant can offer an extensive European train network. By replacing part of the road transport with rail transport, the environment is less burdened.