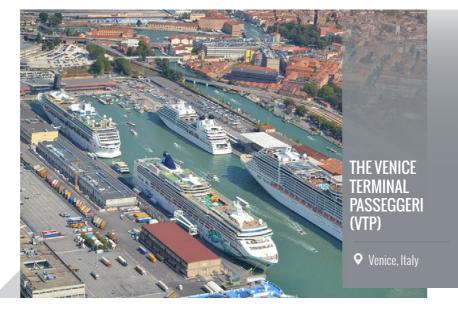

The Venice Terminal Passeggeri (VTP) was founded to manage and improve the traffic in the port of Venice. Safety to the passengers and the workers is very important to the VTP. This is why since the VTP was put in place they have increased the safety of the harbor by using new and sophisticated technology. There is 24 hour video surveillance with 100 cameras.