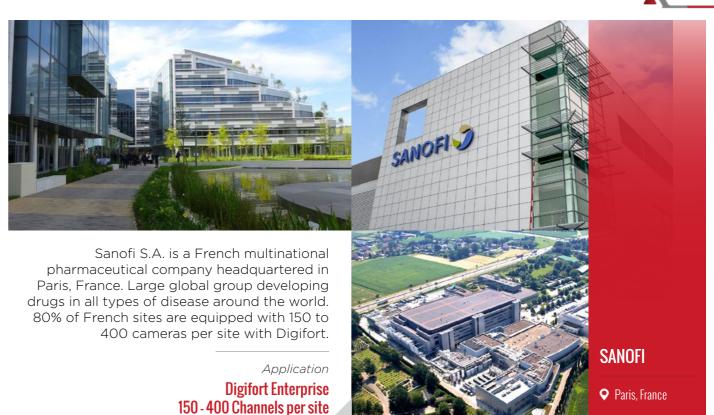

Application

Digifort Standard, Professional & Enterprise 548 Channels

Coca-Cola is among the most environmentally managed company in Turkey, the average annual water and energy consumption of 8 factories in Turkey and waste values are below the world average, Izmir factory has pioneered in this regard. Coca-Cola Içecek, the 6th largest bottler of the Coca-Cola system according to sales volume, produced 9 thousand 500 employees in 20 factories.