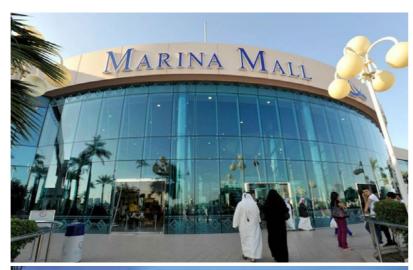

Application

**Digifort Enterprise** 320 Channels 24 Video Content Analytics

The National Investment Corporation (NIC) has announced plans to upgrade the existing Marina Mall Abu Dhabi.

The expansion project is scheduled to begin in the second half of 2018 and will add 300,000sqm to the mall's footprint. The extension is projected to increase footfall by 35%. NIC will also begin upgrading some of the mall's current facilities in early 2018.

These new plans will allow us to rejuvenate and heighten the experience we offer our customers for many years to come. By adding to the incredible mix of shopping, dining and entertainment options we already offer as well as building an even greater environment for our customers we will reinforce our position as the destination of choice for people and families of all ages.