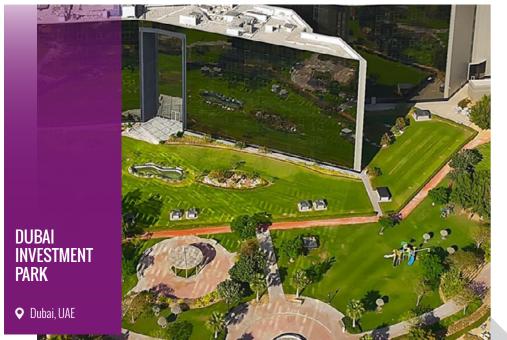

Application

on each site).

Digifort Professional VMS License : 147 Alarm System & Audio Communication

Dubai Investments Park is a unique, self-contained mixed-use industrial, commercial and residential complex. Spread across an area of 2300 hectares (with 1,700 hectares leased), it is a city within a city offering world-class infrastructure and outstanding facilities and services.