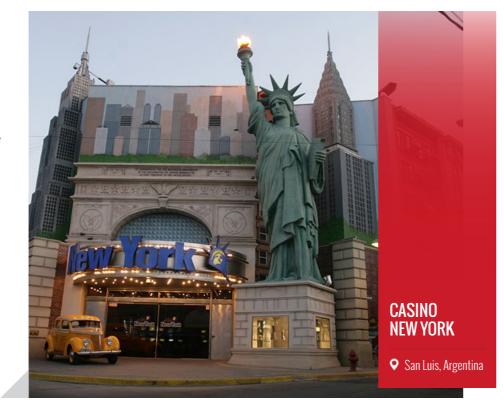

Application

Digifort Standard License Plate Recognition

New York Casino located in the City of San Luis, was the first thematic casino in Latin America. It is a true reflection of the Big Apple, with its own Statue of Liberty, the Brooklyn Bridge, Little Italy, the Bronx and the unmistakable skyline of New York, which make up a unique place of entertainment.