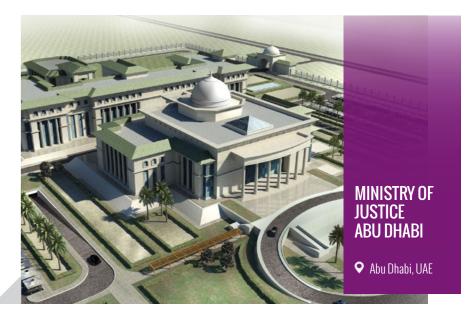

Application

Digifort Enterprise 80 Channels

The project's scope of work consist of 4-storey court building located at Sector No SW17, Khalifa City A, Abu Dhabi. The facilities will also feature courtrooms, offices, theater, gate building, service building, roads, parking and other amenities spread over an area more than 400000 square feet.