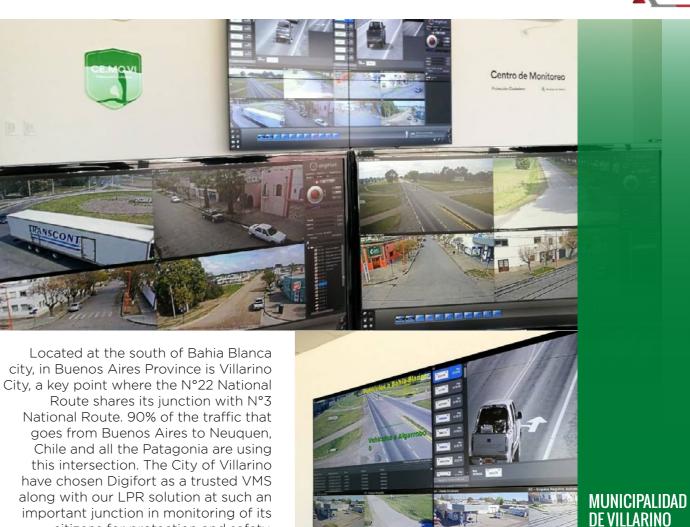

Application
Digifort Professional
150 Channels

Safe City Sector

Malagueño in the region of Córdoba with it's 9,364 residents is a place located in Argentina - 658 km North-West of Buenos Aires, the country's capital. Digifort provides services in

MUNICIPALIDAD DE

Application

**Digifort Professional** 

The building is a renovated integrated command and control center to address the management of security, emergencies, public services and mobility of the municipality. The building where it was built is the former Tucan factory, located in a strategic location of Tres de Febrero.

In this new space, an urban video surveillance system with state-of-the-art equipment and technology for monitoring, recording, video analysis, vehicle patent capture, face recognition and data storage systems.