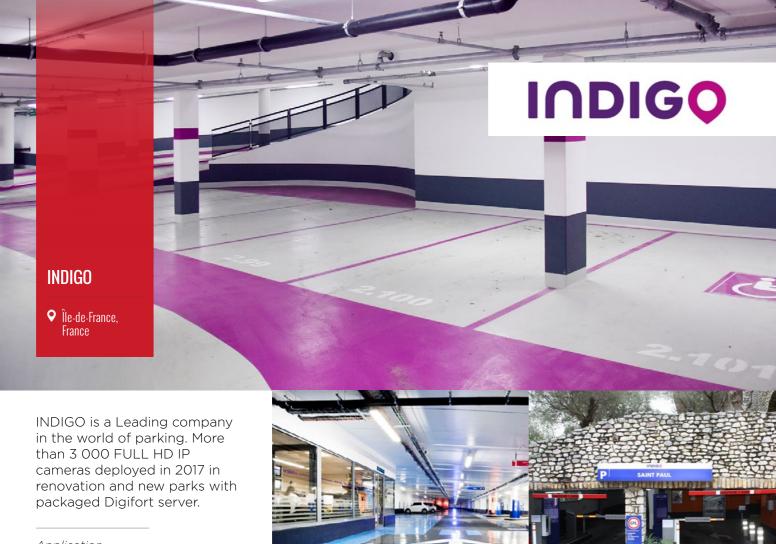

Application

Digifort Professional 60 Channels (expand to 400)

LEVAPARC operator of 21 parking for the city of Levallois. More than 1,200 cameras installed with centralized operation displayed on video wall in a PC Security. In underground parks, permanent monitoring, human and video surveillance of color digital technology, 24 hours a day and 7 days a week, doors and gates filtering access, ensure optimum protection of people and property.