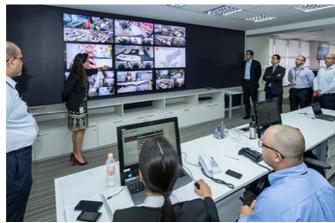

To standardize the security system, to unify the models of all the operational units, to increase the speed of the operation and to guarantee greater reliability, EDP developed the Smart Control, Smart Entrances security project in its distribution service centers. In this project Digifort Enterprise Software was used to manage the solution of cameras, alarms, automation, audio, access control and virtual concierge.

The project was designed to guarantee the equity security of the 104 operating units of EDP São Paulo and also to reduce security costs - each of the 104 buildings needed at least three security guards to complete the 24-hour monitoring cycle, which required hiring more than 320 professionals to carry out the security of the whole complex, making the operation expense very high.

Energy company EDP has been able to reduce its security costs by 95% by changing its manual and physical security system by an electronic system that monitors, controls and alerts everything that happens in its infrastructures in real time.