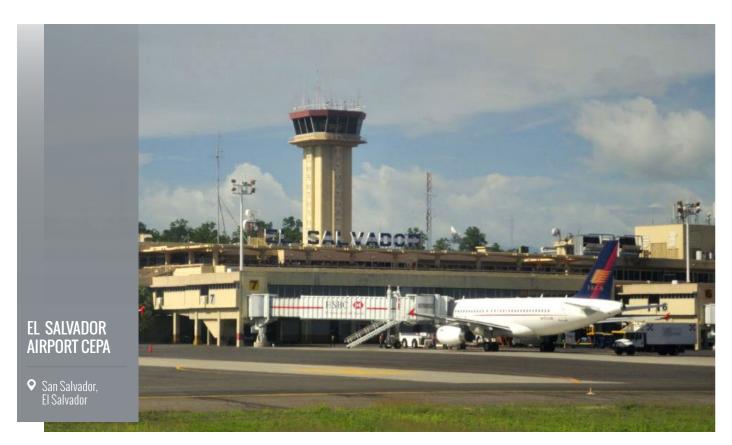

Application

Digifort Standard

Expanding the International Airport of El Salvador (AIES) will occur in four phases from 2014-2032, as provided by new master plan for development of the terminal, which was presented by the CEPA in December 2013. It will restore and rehabilitate and expand the terminal. The new renovated terminal will have a three-story building where it will separate the traffic flows of passengers arriving and departing.