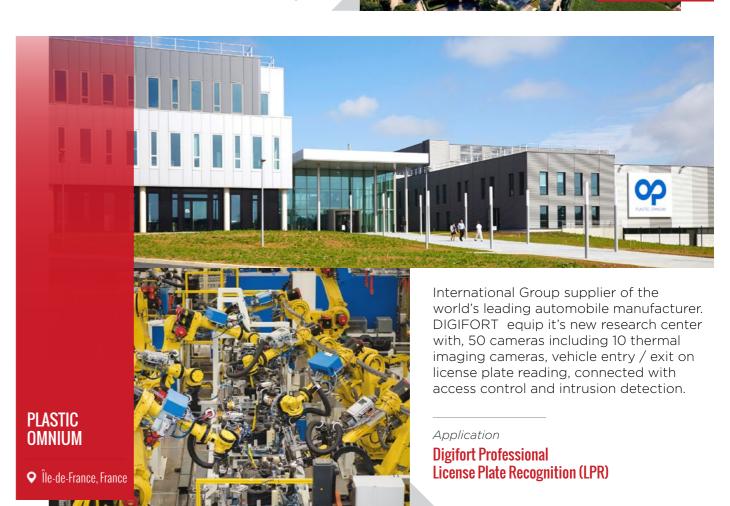

Application

Digifort Professional

GEODIS leader in logistics also owns a company SEM GEODIS Warehouses and general stores specialized in the administration of buildings and other real estate in the field of logistics, the Paris site is more than 140 000m. One of his main clients is AMAZON. The site is equipped with more than 200 cameras operated from a security PC 24h / 24h, 7J / 7J. Access control is achieved through 4 license plate reading cameras. Safety is an important topic and every year important camera number is added as well as the input of new analysis technology.