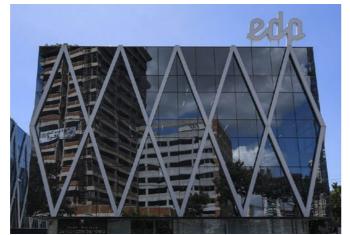

Application

**Digifort Enterprise** 

EDP is a leading company in the energy sector that operates in the generation, distribution, transmission, commercialization and electric power solutions segments in the country. Headquartered in the city of São Paulo and with assets in 12 Brazilian states.

To standardize the security system, to unify the models of all the operational units, to increase the speed of the operation and to guarantee greater reliability, EDP developed the Smart Control, Smart Entrances security project in its distribution service centers. In this project Digifort Enterprise Software was used to manage the solution of cameras, alarms, automation, audio, access control and virtual concierge.

The project was designed to guarantee the equity security of the 104 operating units of EDP São Paulo and also to reduce security costs - each of the 104 buildings needed at least three security guards to complete the 24-hour monitoring cycle, which required hiring more than 320 professionals to carry out the security of the whole complex, making the operation expense very high.

Energy company EDP has been able to reduce its security costs by 95% by changing its manual and physical security system by an electronic system that monitors, controls and alerts everything that happens in its infrastructures in real time.