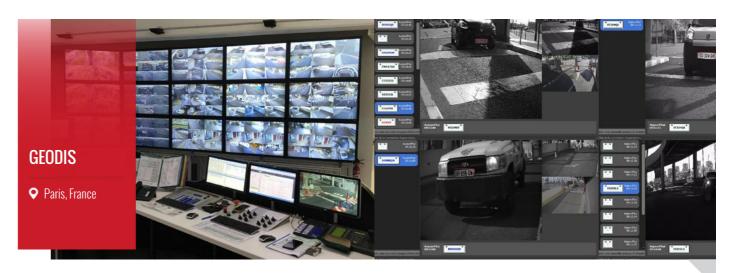

Application

Digifort Professional

GEODIS leader in logistics also owns a company SEM GEODIS Warehouses and general stores specialized in the administration of buildings and other real estate in the field of logistics, the Paris site is more than 140 000m. One of his main clients is AMAZON. The site is equipped with more than 200 cameras operated from a security PC 24h / 24h, 7J / 7J. Access control is achieved through 4 license plate reading cameras. Safety is an important topic and every year important camera number is added as well as the input of new analysis technology.