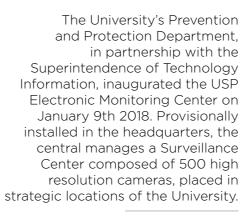

To standardize the security system, to unify the models of all the operational units, to increase the speed of the operation and to guarantee greater reliability, EDP developed the Smart Control, Smart Entrances security project in its distribution service centers. In this project Digifort Enterprise Software was used to manage the solution of cameras, alarms, automation, audio, access control and virtual concierge.

The project was designed to guarantee the equity security of the 104 operating units of EDP São Paulo and also to reduce security costs - each of the 104 buildings needed at least three security guards to complete the 24-hour monitoring cycle, which required hiring more than 320 professionals to carry out the security of the whole complex, making the operation expense very high.

Energy company EDP has been able to reduce its security costs by 95% by changing its manual and physical security system by an electronic system that monitors, controls and alerts everything that happens in its infrastructures in real time.